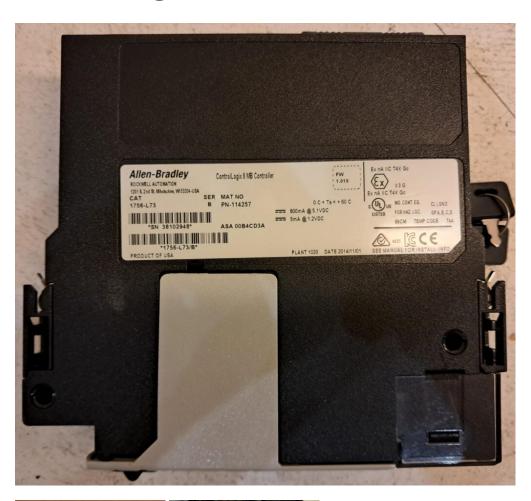

## **Controllogix control module - Allen-Bradley**

Manufacturer: Allen-Bradley

**Model:** 1756-L73

**Description:** The ControlLogix® controller provides a scalable controller solution that is capable of addressing many I/O points. You can place the ControlLogix controller into any slot of a ControlLogix I/O chassis, and install multiple controllers in the same chassis. ControlLogix controllers can monitor and control I/O across the ControlLogix backplane, and over network links. The ControlLogix 5580 controllers have an embedded Ethernet port for a direct connection to Ethernet-enabled devices and networks, and also support communication interface modules in the local chassis. To provide communication for ControlLogix 5570 or ControlLogix 5560 controllers, install the appropriate

communication interface module into the local chassis.

**Serial No:** 38102948 **Condition:** New

Stock: 1

**External ID:** 3194979 **Internal ID:** 12069

Category: Electrical Equipment

Subcategory: Monitoring

**Dimension (L x B x H) [m]:** 0,24x0,18x0,5

Weight [kg]: 1