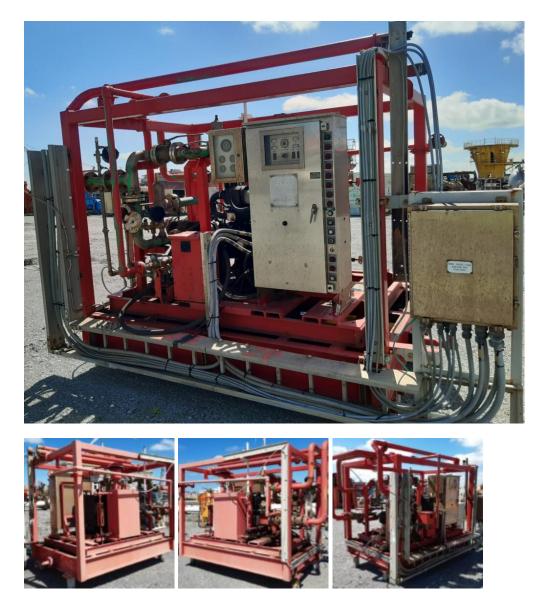

## Diesel Powered Foam Concentrate Pump Skid - Edwards-Yanmar

Manufacturer: Edwards-Yanmar Model: 150-338-4TNV88-BDSA Description: Diesel Driven Foam Concentrate Fire Water Pump Package, Running hours 173 Engine, Yanmar Model 4TNV88-BDSA, 35KW Pump, Edwards Model 150-338, 1800Rpm, 150PSI Firetrol Inc. Controller Serial No: 11 2152550-J8935 Condition: Used Stock: 1 External ID: 3267751 Internal ID: 12171 Category: Pumps Subcategory: Pumps, Other Dimension (L x B x H) [m]: 4,10x2,25x2,60 Weight [kg]: 3000