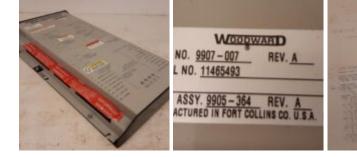

## **Digital Synchronizer And Load Control - Woodward**

**Manufacturer:** Woodward **Model:** 9907-007 Rev.A

**Description:** The DSLC control is a microprocessor-based generator load control designed for use with a Woodward speed control and an automatic voltage regulator to provide synchronizing, paralleling, loading, and unloading of three-phase generator sets. All transitions between DSLC functions are coordinated to provide smooth operation.

**Serial No:** 11465493 **Condition:** New

Stock: 1

External ID: 3217316 Internal ID: 12104

Category: Electrical Equipment

**Subcategory:** Electrical Equipment, Other **Dimension (L x B x H) [m]:** 0.60x0.50x0.30