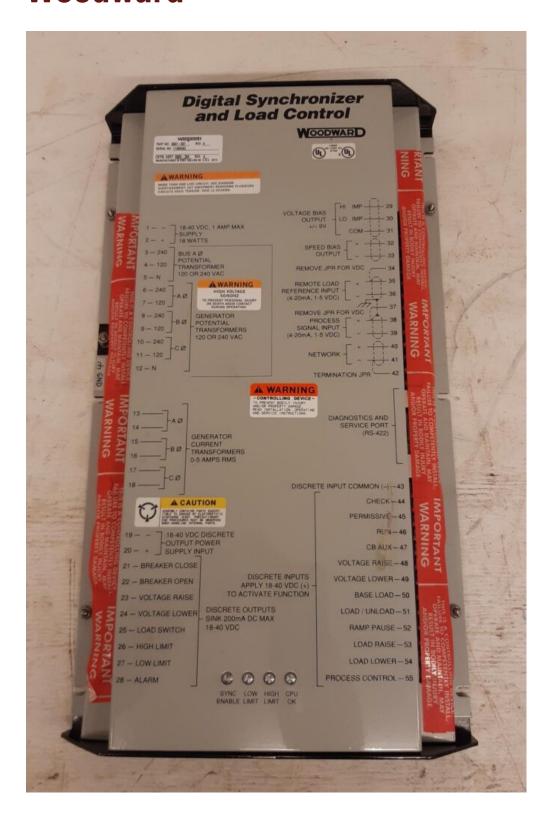

## **Digital Synchronizer And Load Control - Woodward**

**Manufacturer:** Woodward **Model:** 9907-007 Rev.A

**Description:** The DSLC control is a microprocessor-based generator load control designed for use with a Woodward speed control and an automatic voltage regulator to provide synchronizing, paralleling, loading, and unloading of three-phase generator sets. All transitions between DSLC functions are coordinated to provide smooth operation.

**Serial No:** 11465493 **Condition:** New

Stock: 1

External ID: 3217316 Internal ID: 12104

Category: Electrical Equipment

**Subcategory:** Electrical Equipment, Other **Dimension (L x B x H) [m]:** 0.60x0.50x0.30