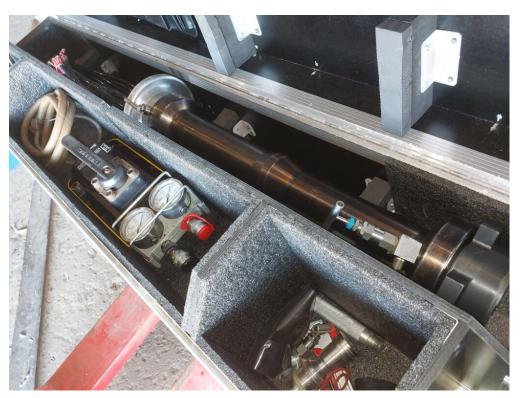

## **Double acting hydraulic retriever - CorrOcean**

Manufacturer: CorrOcean

Description: Double acting hydraulic retriever and service valves. In flight case with manual and

service history. With Enerpac PAMG1402N air hydraulic pump.

**Condition:** Unknown

Stock: 1

External ID: 2187099 Internal ID: 11291

Category: Tools & Machinery Subcategory: Hydraulic Tools

**Dimension (L x B x H) [m]:** 2x0.5x0.5

**Weight [kg]:** 100