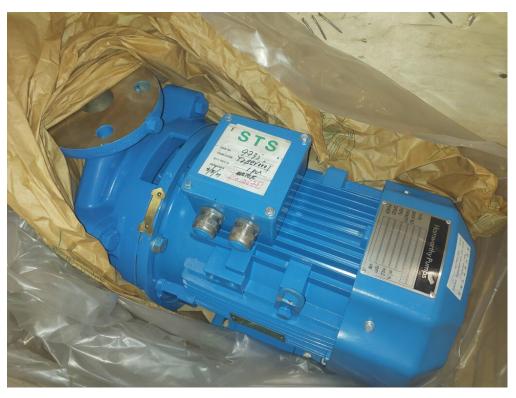

## Hamworthy Pumps centrifugal pump with motor - Hamworthy Pumps

Manufacturer: Hamworthy Pumps

Model: CM-040RHO-AAN-D-QOOA1-CNB

Description: 5.25kW centrifugal pump. 25 mLC head, 30m3/h, 2920 RPM With 7.5kW BEVI electric

motor In packaging and box

Year: 2021 Condition: New

Stock: 1

External ID: 2227998 Internal ID: 11376 Category: Pumps **Subcategory:** Centrifugal Pump

**Dimension (L x B x H) [m]:** 1x0.5x0.5

**Weight [kg]:** 100