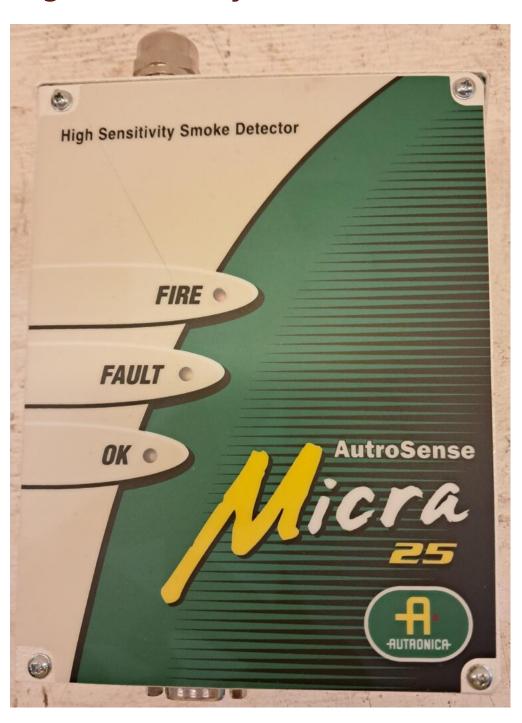

## **HIgh Sensitivity Smoke Detector - Autrosense**

Manufacturer: Autrosense

Model: Micra 25

**Description:** AutroSense Micra 25 is designed to provide very high sensitivity smoke detection in a small package. ClassiFire Perceptive Artificial Intelligence ensures that the detector operates at optimum sensitivity for the protected environment, without the need for complex setup. This means the product will configure itself to provide high sensitivity in a computer room or reduced sensitivity in a smoky area. The detector is designed to fit into a Docking Station. All sampling pipes and cables are connected to the Docking Station as a first fix operation leaving the detector to be fitted during the final commissioning phase if required.

**Condition:** Good

Stock: 1

**External ID:** 3212260 **Internal ID:** 12094

**Category:** Instrumentation

**Subcategory:** Fire and Gas Detection

**Dimension (L x B x H) [m]:** 0,23x0,15x0,14

Weight [kg]: 3