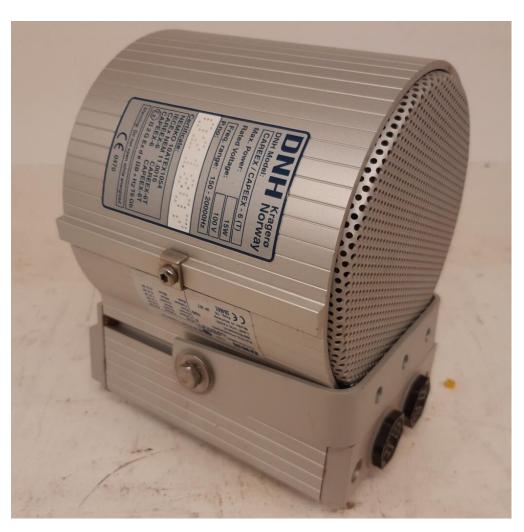

## **Loudspeaker - DNH**

Manufacturer: DNH Model: CAPEEX-6 T

**Description:** An extensively certified bi-directional speaker made from aluminum. Used for cabins, hallways, etc. in hazardous areas. This variation is delivered with a mounting bracket instead of a wall mounting base.

Year: 2016 Condition: New Stock: 3

External ID: 3180518 Internal ID: 12065

Category: Electrical Equipment

Subcategory: Electrical Equipment, Other Dimension (L x B x H) [m]: 0,17X0,18X0,20

Weight [kg]: 4

URL: https://www.modernamericanrecyclingservices.com/equipment/loudspeaker-3180518/