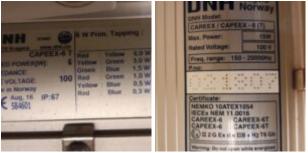

## **Loudspeaker - DNH**

Manufacturer: DNH Model: CAPEEX-6 T

**Description:** An extensively certified bi-directional speaker made from aluminum. Used for cabins, hallways, etc. in hazardous areas. This variation is delivered with a mounting bracket instead of a wall mounting base.

Year: 2016 Condition: New Stock: 3

External ID: 3180518 Internal ID: 12065

Category: Electrical Equipment

Subcategory: Electrical Equipment, Other Dimension (L x B x H) [m]: 0,17X0,18X0,20

Weight [kg]: 4

URL: https://www.modernamericanrecyclingservices.com/equipment/loudspeaker-3180518/