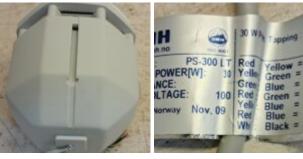

## **Pendant Loudspeaker - DNH**

Manufacturer: DNH Model: PS-300LT

**Description:** Prosound-300L is a 30 watt, IP54, weatherproof, pendant style projector loudspeaker with a maximum sound pressure level of 100dB(A), suitable for installations such as warehouses, shopping malls and car showrooms. Prosound-300L has dual loudspeaker elements, one for low frequencies and the other for high frequencies that together 'produce excellent music and voice reproduction'

Condition: New

Stock: 2

External ID: 3334292 Internal ID: 12225

Category: Electrical Equipment

**Subcategory:** Electrical Equipment, Other **Dimension (L x B x H) [m]:** 0,23X0,15X0,16

Weight [kg]: 3

URL: https://www.modernamericanrecyclingservices.com/equipment/pendant-loudspeaker-3334292/