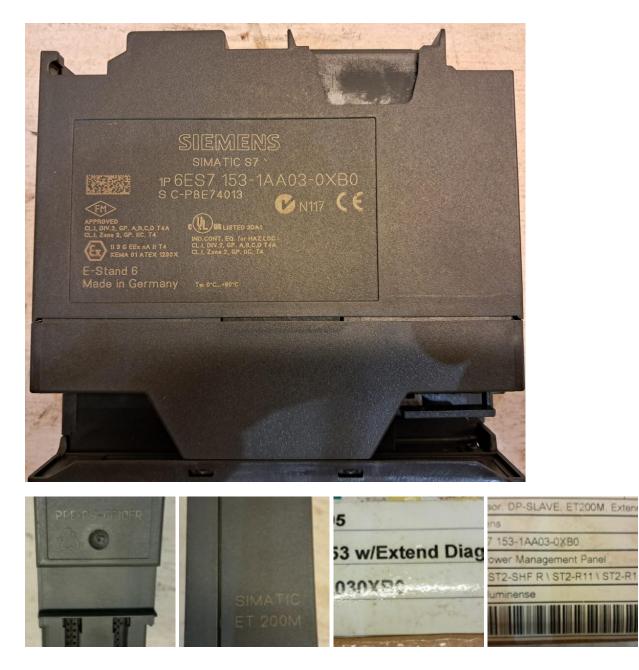

## Manufacturer: Siemens

Model: 153-1AA03-0XB0

**Description:** PROFIBUS DP is an open bus system in accordance with the standard IEC 61784-1:2002 Ed1 CP 3/1 with the transmission protocol "DP" (DP is the abbreviation of the German term "dezentrale Peripherie" (distributed I/O). Physically, the PROFIBUS DP is either an electric network based on a shielded two-wire line (RS 485) or an optical network based on a fiber-optic cable (FOC). The transmission protocol "DP enables a fast, cyclic data exchange between the control CPU and the distributed I/Os **Serial No:** c-P8E74013 Condition: New Stock: 1