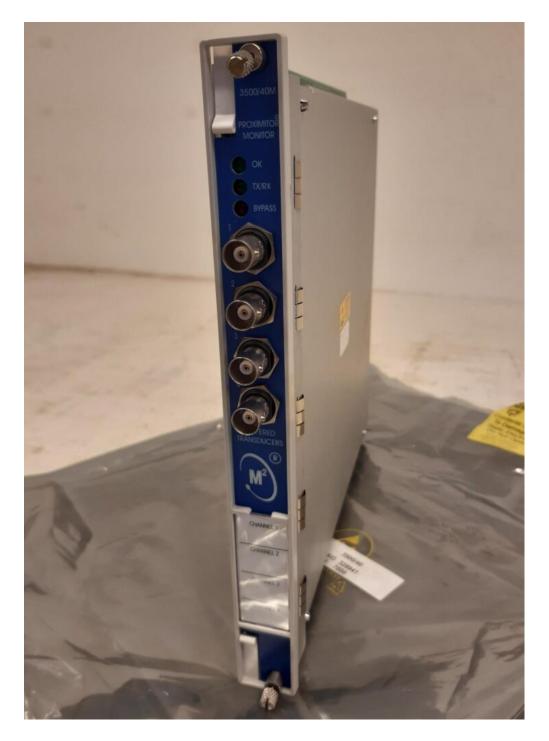

## **Proximitor Monitor - Bently Nevada**

Manufacturer: Bently Nevada
Model: 3500/40M
Description: The3500/40M Proximitor Monitoris a four-channel monitor that accepts input from
Bently Nevada proximity transducers, conditions the signal to provide various vibration and position

measurements, and compares the conditioned signals with user-programmable alarms. The user can program each channel of the 3500/40M with the 3500 Rack Configuration Software to perform any of the following functions: Serial No: 10A009N5 Part No: 176449\_1 Condition: New Stock: 1

External ID: 3221171 Internal ID: 12112 Category: Electrical Equipment Subcategory: Monitoring Dimension (L x B x H) [m]: 0,30x0,30x0,02 Weight [kg]: 1

URL: <a href="https://www.modernamericanrecyclingservices.com/equipment/proximitor-monitor-3221171/">https://www.modernamericanrecyclingservices.com/equipment/proximitor-monitor-3221171/</a>