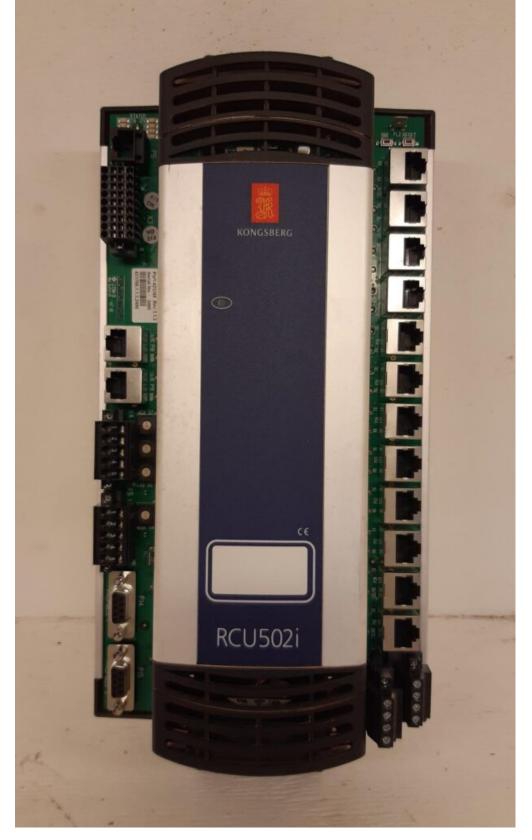

## **Remote Controller Unit - Kongsberg**

Manufacturer: Kongsberg

Model: RCU502i

**Description:** RCU501 is a high performance, general purpose, real-time process control computer for use in a wide variety of system applications in both on- and offshore installations. The processor core

is an embedded Power PC™ architecture and the module is approved for Ex Zone 2 applications.

Serial No: 2495

**Part No:** 421768 Rev.1.1.2

Condition: New

Stock: 1

**External ID:** 3212537 **Internal ID:** 12095

Category: Electrical Equipment

**Subcategory:** Electrical Equipment, Other **Dimension (L x B x H) [m]:** 0,40x0,30x0,20

Weight [kg]: 2

URL: <a href="https://www.modernamericanrecyclingservices.com/equipment/remote-controller-unit-3212537/">https://www.modernamericanrecyclingservices.com/equipment/remote-controller-unit-3212537/</a>