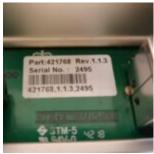

is an embedded Power PC™ architecture and the module is approved for Ex Zone 2 applications.

Serial No: 2495

**Part No:** 421768 Rev.1.1.2

Condition: New

Stock: 1

**External ID:** 3212537 **Internal ID:** 12095