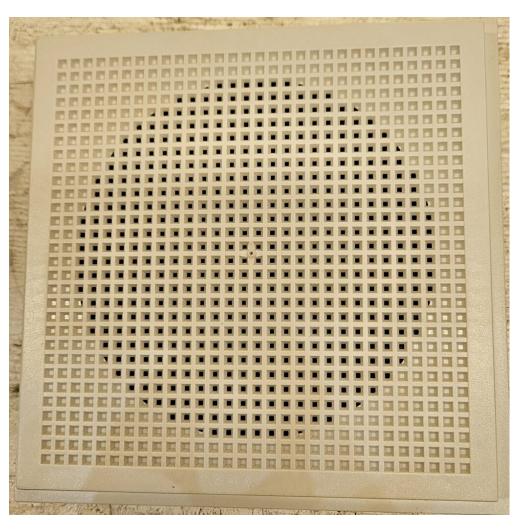

## **Speaker - DNH**

Manufacturer: DNH Model: DNH B-406

**Description:** Two separate loudspeakers, two transformers and two terminals. A + B system. The latest DNH Dual speaker solution for project installations. 25% reductions achieved while maintaining fully independent circuits from a separate speaker, transformer and termination block behind the same grille. In phase connection from separate A + B systems within one loudspeaker. Ideal for those small rooms and spaces. Ideal for use in speech and background music applications. This wall mounted

unit is suitable for use in waiting rooms, offices, educational establishments and retail outlets.

**Condition:** Good

Stock: 1

**External ID:** 3239276 **Internal ID:** 12162

Category: Electrical Equipment