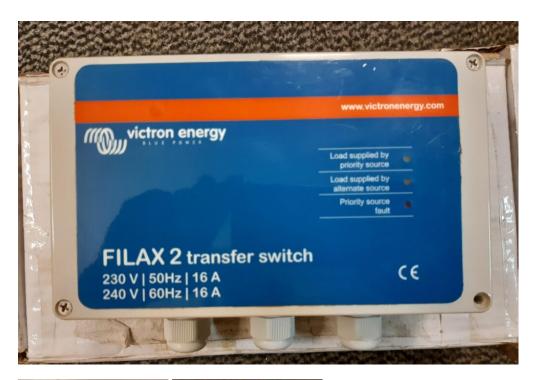

## **Transfer Switch - Victron energy**

Manufacturer: Victron energy Model: Filax-2

**Description:** Filax-2 Transfer Switch 230Vac/50Hz-240Vac/60Hz The Filax has been designed to switch critical or sensitive loads, such as computers, industrial controls or modern entertainment equipment from one AC source to another. The priority source typically is the mains, a generator or shore power. The alternate source typically is an inverter. With its switching time of less than 20 milliseconds sensitive loads will continue to operate without disruption. The Filax is not intended to supply high power household equipment like washing machines, or electric motors. **Condition:** Unknown