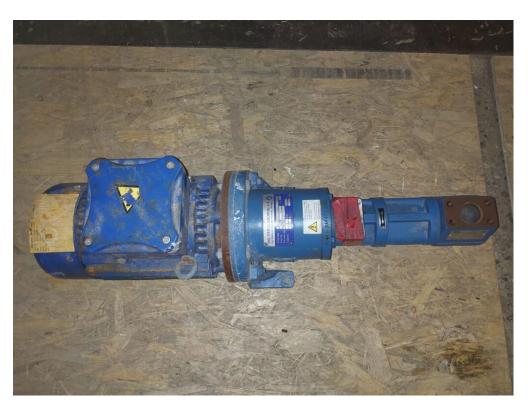

## Triple-screw pump with electric motor - Kral / Cemp

Manufacturer: Kral / Cemp

Description: Kral three-screw pump, CKC 32 ZAA 000869, 2.2m3/h 1.3kW Cemp electric motor

Year: 2016 Condition: Used

Stock: 1

External ID: 2409869 Internal ID: 11601 Category: Pumps

Subcategory: Pumps, Other

**Dimension (L x B x H) [m]:** 1x0.3x0.3

Weight [kg]: 40