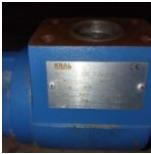

## Triple-screw pump with electric motor - Kral / Cemp

Manufacturer: Kral / Cemp

Description: Kral three-screw pump, CKC 32 ZAA 000869, 2.2m3/h 1.3kW Cemp electric motor

Year: 2016 Condition: Used

Stock: 1